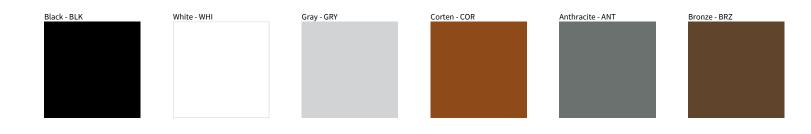

## TRIS POST COLOR FINISH CHART

| PROJECT  |  |
|----------|--|
| ТҮРЕ     |  |
| NOTES    |  |
| QUANTITY |  |
| DATE     |  |

Digital: Not all screens are calibrated the same, and therefore, colors will appear differently between screens.